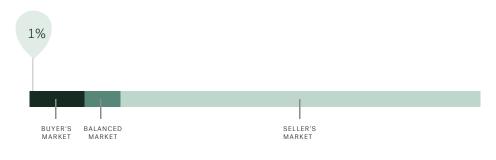

#### Market Status

Buyers Market

Coquitlam is currently a **Buyers Market**. This means that **less than 12%** of listings are sold within **30 days**. Buyers may have a **slight advantage** when negotiating prices.