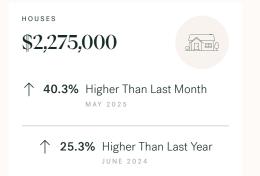

### HPI Benchmark Price (Average Price)

- ↑ 38.9% Higher Than Last Month MAY 2025
- ↑ 23.8% Higher Than Last Year JUNE 2024

↑ 22.4% Higher Than Last Month

17.5% Higher Than Last Year

### Coquitlam Single Family Houses

JUNE 2025 - 5 YEAR TREND