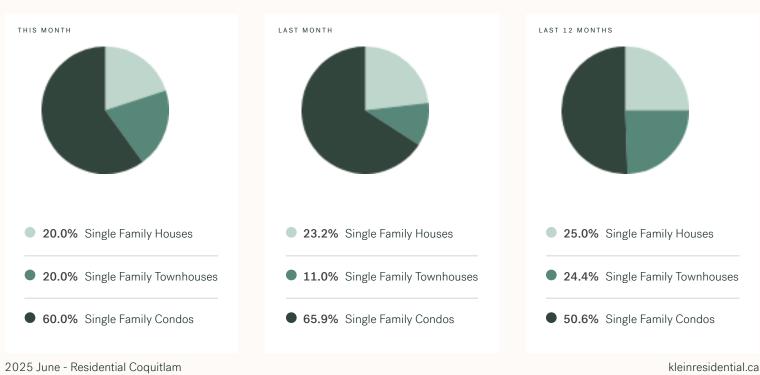

# KLEIN II

### RESIDENTIAL MARKET REPORT

Coquitlam June 2025



### **Coquitlam Specialists**



604 684 8844 · 710 brian@kleingroup.com



604 684 8844 · 705 olga@kleingroup.com 604 684 8844 · 724

anoien@kleingroup.com



**Chris Di Fazio PREC\*** 

604 684 8844 · 703 chris@vancouvercondoteam.com





**Emily Elizabeth** M.A.SC.

 $604\ 684\ 8844\cdot 708$ emily@kleingroup.com



Hamed (Med) Jebraeil

604 684 8844 · 717 med@kleingroup.com

### June 2025 Coquitlam Overview

ROYAL LEPAGE









### HPI Benchmark Price (Average Price)





- ↑ 38.9% Higher Than Last Month MAY 2025
- ↑ 23.8% Higher Than Last Year JUNE 2024



↑ 22.4% Higher Than Last Month

17.5% Higher Than Last Year

### Market Share



### Coquitlam Single Family Houses

JUNE 2025 - 5 YEAR TREND

### Market Status

Buyers Market

Coquitlam is currently a **Buyers Market**. This means that **less than 12%** of listings are sold within **30 days**. Buyers may have a **slight advantage** when negotiating prices.





KLEIN II

ROYAL LEPAGE

### Summary of Sales Price Change



#### Sales Price



#### Sales-to-Active Ratio



#### Number of Transactions



### Coquitlam Single Family Townhomes

JUNE 2025 - 5 YEAR TREND

### Market Status

Buyers Market

Coquitlam is currently a **Buyers Market**. This means that **less than 12%** of listings are sold within **30 days**. Buyers may have a **slight advantage** when negotiating prices.





KLEIN II

ROYAL LEPAGE

#### Sales Price



## Summary of Sales Price Change



####