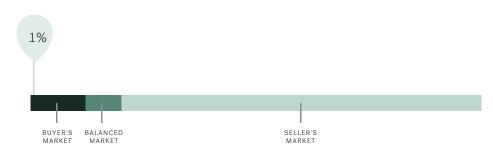

#### Market Status

Buyers Market

Coquitlam is currently a **Buyers Market**. This means that **less than 12%** of listings are sold within **30 days**. Buyers may have a **slight advantage** when negotiating prices.