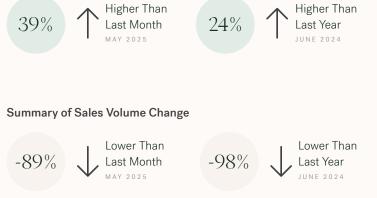

## Summary of Sales Price Change

#### Sales-to-Active Ratio

Number of Transactions