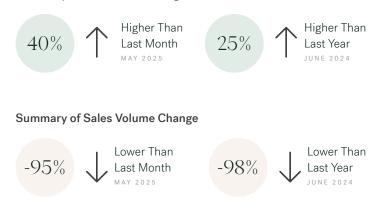

4 8844 · 703 chris@vancouvercondoteam.com





**Emily Elizabeth** M.A.SC.

 $604\ 684\ 8844\cdot 708$ emily@kleingroup.com



Hamed (Med) Jebraeil

604 684 8844 · 717 med@kleingroup.com

### June 2025 Coquitlam Overview

ROYAL LEPAGE









### HPI Benchmark Price (Average Price)





- ↑ 38.9% Higher Than Last Month MAY 2025
- ↑ 23.8% Higher Than Last Year JUNE 2024



↑ 22.4% Higher Than Last Month

17.5% Higher Than Last Year

### Market Share



### Coquitlam Single Family Houses

JUNE 2025 - 5 YEAR TREND

### Market Status

Buyers Market

Coquitlam is currently a **Buyers Market**. This means that **less than 12%** of listings are sold within **30 days**. Buyers may have a **slight advantage** when negotiating prices.





KLEIN II

ROYAL LEPAGE

### Summary of Sales Price Change



#### Sales Price



#### Sales-to-Active Ratio



#### Number of Transactions



### Coquitlam Single Family Townhomes

JUNE 2025 - 5 YEAR TREND

### Market Status

Buyers Market

Coquitlam is currently a **Buyers Market**. This means that **less than 12%** of listings are sold within **30 days**. Buyers may have a **slight advantage** when negotiating prices.





KLEIN II

ROYAL LEPAGE

#### Sales Price



## Summary of Sales Price Change



#### Sales-to-Active Ratio



Number of Transactions



### Coquitlam Single Family Condos

JUNE 2025 - 5 YEAR TREND

#### Market Status

Buyers Market

Coquitlam is currently a **Buyers Market**. This means that **less than 12%** of listings are sold within **30 days**. Buyers may have a **slight advantage** when negotiating prices.





KLEIN II