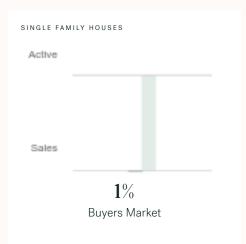

#### Sales-to-Active Ratio

### Market Status

Buyers Market

Coquitlam is currently a **Buyers Market**. This means that **less than 12%** of listings are sold within **30 days**. Buyers may have a **slight advantage** when negotiating prices.