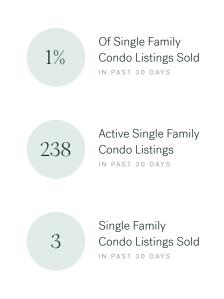

### Coquitlam Single Family Condos

JUNE 2025 - 5 YEAR TREND

#### Market Status

Buyers Market

Coquitlam is currently a **Buyers Market**. This means that **less than 12%** of listings are sold within **30 days**. Buyers may have a **slight advantage** when negotiating prices.