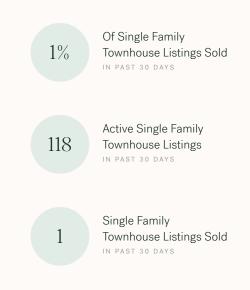

### Coquitlam Single Family Townhomes

JUNE 2025 - 5 YEAR TREND

### Market Status

Buyers Market

Coquitlam is currently a **Buyers Market**. This means that **less than 12%** of listings are sold within **30 days**. Buyers may have a **slight advantage** when negotiating prices.