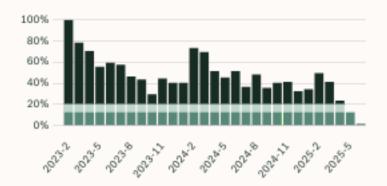

### Coquitlam Single Family Condos

JUNE 2025 - 5 YEAR TREND

#### Sales Price

### Summary of Sales Price Change