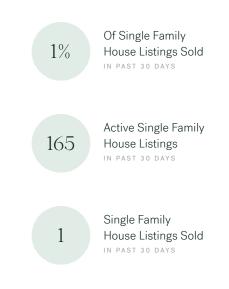

#### Market Status

Buyers Market

Coquitlam is currently a **Buyers Market**. This means that **less than 12%** of listings are sold within **30 days**. Buyers may have a **slight advantage** when negotiating prices.