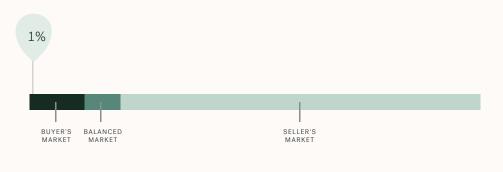

### Coquitlam Single Family Townhomes

JUNE 2025 - 5 YEAR TREND

### Market Status

Buyers Market

Coquitlam is currently a **Buyers Market**. This means that **less than 12%** of listings are sold within **30 days**. Buyers may have a **slight advantage** when negotiating prices.